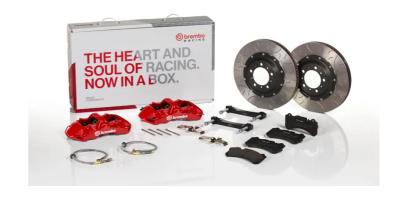

## UPGRADE GT KIT 1M3.9039A\_

## The 1M3.9039A\_ GT kit is synonymous with superior performance

Complete braking systems, comprising components derived from the world of motorsports and offering unrivalled levels of technology on the market. They feature aluminium radial-mounted fixed calipers, with opposing pistons. Depending on the type of system and the required performance level, the calipers can either be in two-parts, monoblock or even monoblock machined from solid billet metal. The uprated brake discs can be integral (one-piece) or composite, drilled or slotted.