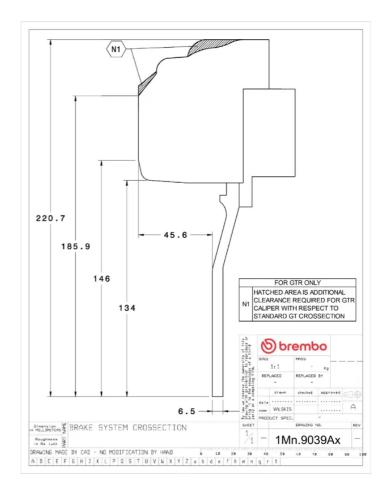

## **Technical specifications**

Axle Diameter Thickness (TH)

Front 380 mm 32 mm

Caliper pistons Disc type Caliper type

6 2 pieces Monoblock