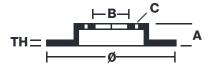

## **Technical specifications**

Axle Diameter Thickness (TH)

Front 380 mm 32 mm

Caliper pistons Disc type Caliper type

6 2 pieces Monoblock