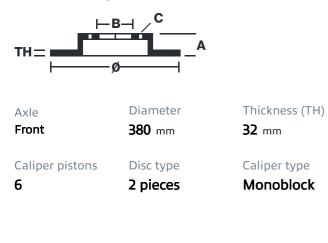

## () brembo

## UPGRADE GT KIT 1M3.9045A\_

The 1M3.9045A\_ GT kit is synonymous with superior performance

Complete braking systems, comprising components derived from the world of motorsports and offering unrivalled levels of technology on the market. They feature aluminium radial-mounted fixed calipers, with opposing pistons. Depending on the type of system and the required performance level, the calipers can either be in two-parts, monoblock or even monoblock machined from solid billet metal. The uprated brake discs can be integral (one-piece) or composite, drilled or slotted.

- Brembo quality
- Safety
- Performance
- Comfort
- Sports driving
- Sporty look

Available in 4 colours

1M3.9045A1

1M3.9045A2

1M3.9045A3

1M3.9045A5





## **Technical specifications**