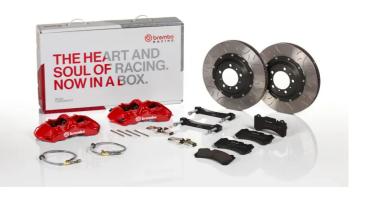

## UPGRADE GT KIT 1M3.9045A\_

The 1M3.9045A\_ GT kit is synonymous with superior performance

Complete braking systems, comprising components derived from the world of motorsports and offering unrivalled levels of technology on the market. They feature aluminium radial-mounted fixed calipers, with opposing pistons. Depending on the type of system and the required performance level, the calipers can either be in two-parts, monoblock or even monoblock machined from solid billet metal. The uprated brake discs can be integral (one-piece) or composite, drilled or slotted.

- Brembo quality
- Safety
- Performance
- Comfort
- Sports driving
- Sporty look

Available in 4 colours

1M3.9045A1

1M3.9045A2

1M3.9045A3

1M3.9045A5