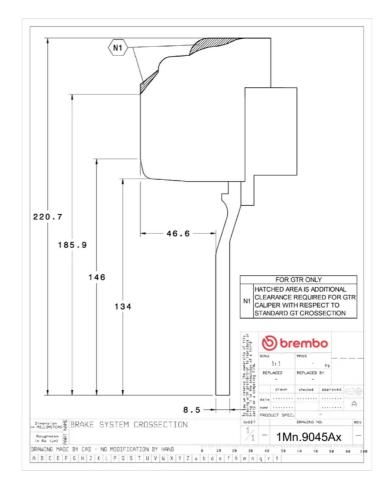

## () brembo

## UPGRADE GT KIT 1M3.9045A\_

The 1M3.9045A\_ GT kit is synonymous with superior performance

Complete braking systems, comprising components derived from the world of motorsports and offering unrivalled levels of technology on the market. They feature aluminium radial-mounted fixed calipers, with opposing pistons. Depending on the type of system and the required performance level, the calipers can either be in two-parts, monoblock or even monoblock machined from solid billet metal. The uprated brake discs can be integral (one-piece) or composite, drilled or slotted.

- Brembo quality
- Safety
- Performance
- Comfort
- Sports driving
- Sporty look

Available in 4 colours

1M3.9045A1

1M3.9045A2

1M3.9045A3

1M3.9045A5





## **Technical specifications**