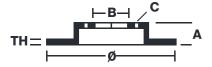

## **Technical specifications**

Axle Diameter Thickness (TH)

**Front** 355 mm 32 mm

Caliper pistons Disc type Caliper type

6 1 piece Monoblock

**COMPATIBLE VEHICLES**