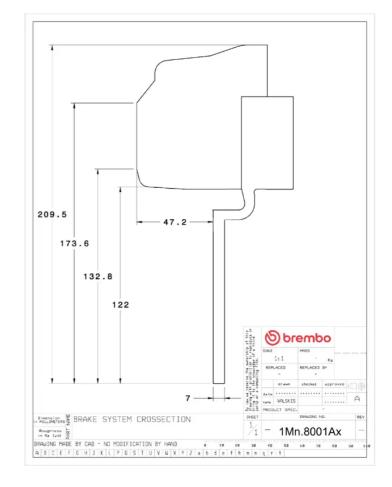

## **Technical specifications**

Axle Diameter Thickness (TH)

**Front** 355 mm 32 mm

Caliper pistons Disc type Caliper type

6 1 piece Monoblock

**COMPATIBLE VEHICLES**