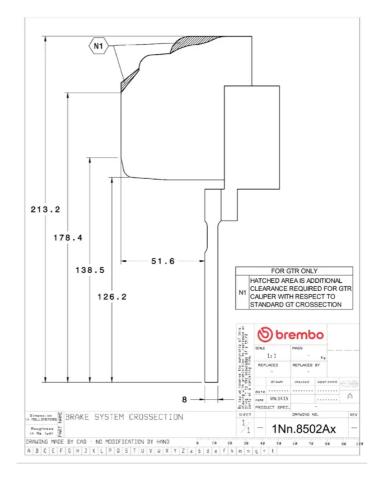

## **Technical specifications**

Thickness (TH)

Monoblock

**COMPATIBLE VEHICLES**