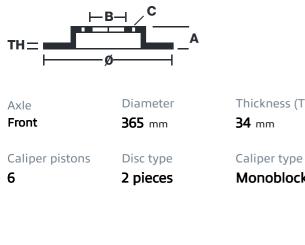

## **Technical specifications**

Thickness (TH)

Monoblock

**COMPATIBLE VEHICLES**