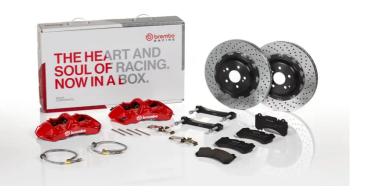

## UPGRADE GT KIT 1N1.8502A\_

The 1N1.8502A\_ GT kit is synonymous with superior performance

Complete braking systems, comprising components derived from the world of motorsports and offering unrivalled levels of technology on the market. They feature aluminium radial-mounted fixed calipers, with opposing pistons. Depending on the type of system and the required performance level, the calipers can either be in two-parts, monoblock or even monoblock machined from solid billet metal. The uprated brake discs can be integral (one-piece) or composite, drilled or slotted.

- Brembo quality
- Safety
- Performance
- Comfort
- Sports driving
- Sporty look

Available in 4 colours

1N1.8502A1

1N1.8502A2

1N1.8502A3

1N1.8502A5