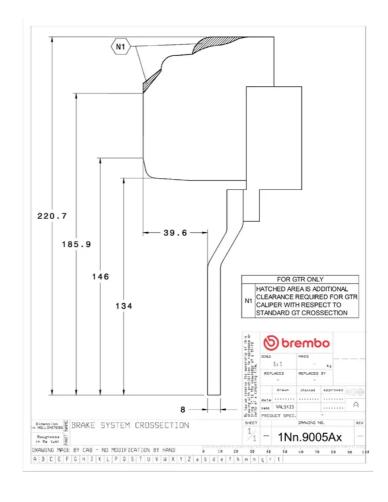

## UPGRADE GT KIT 1N1.9005A\_

## **Technical specifications**

Axle Diameter Thickness (TH)

**Front** 380 mm 34 mm

Caliper pistons Disc type Caliper type

6 2 pieces Monoblock