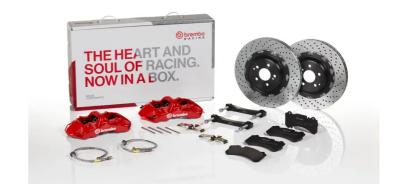

## UPGRADE GT KIT 1N1.9005A\_

## The 1N1.9005A\_ GT kit is synonymous with superior performance

Complete braking systems, comprising components derived from the world of motorsports and offering unrivalled levels of technology on the market. They feature aluminium radial-mounted fixed calipers, with opposing pistons. Depending on the type of system and the required performance level, the calipers can either be in two-parts, monoblock or even monoblock machined from solid billet metal. The uprated brake discs can be integral (one-piece) or composite, drilled or slotted.

## **Technical specifications**

Axle Diameter Thickness (TH)

**Front** 380 mm 34 mm

Caliper pistons Disc type Caliper type

6 2 pieces Monoblock