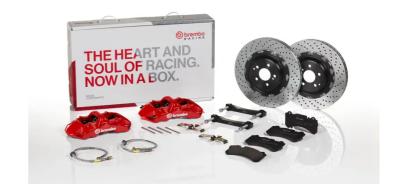

## UPGRADE GT KIT 1N1.9066A\_

## The 1N1.9066A\_ GT kit is synonymous with superior performance

Complete braking systems, comprising components derived from the world of motorsports and offering unrivalled levels of technology on the market. They feature aluminium radial-mounted fixed calipers, with opposing pistons. Depending on the type of system and the required performance level, the calipers can either be in two-parts, monoblock or even monoblock machined from solid billet metal. The uprated brake discs can be integral (one-piece) or composite, drilled or slotted.

- Brembo quality
- ✓ Safety
- Performance
- Comfort
- Sports driving
- ✓ Sporty look