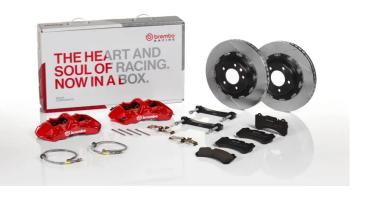

## UPGRADE GT KIT 1N2.8507A\_

The 1N2.8507A\_ GT kit is synonymous with superior performance

Complete braking systems, comprising components derived from the world of motorsports and offering unrivalled levels of technology on the market. They feature aluminium radial-mounted fixed calipers, with opposing pistons. Depending on the type of system and the required performance level, the calipers can either be in two-parts, monoblock or even monoblock machined from solid billet metal. The uprated brake discs can be integral (one-piece) or composite, drilled or slotted.

- Brembo quality
- Safety
- Performance
- Comfort
- Sports driving
- Sporty look

Available in 4 colours

1N2.8507A1

1N2.8507A2

1N2.8507A3

1N2.8507A5