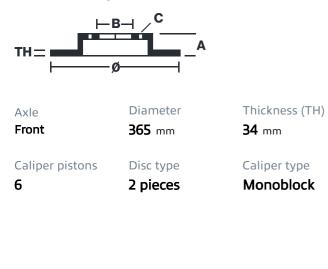

## () brembo

## UPGRADE GT KIT 1N2.8507A\_

The 1N2.8507A\_ GT kit is synonymous with superior performance

Complete braking systems, comprising components derived from the world of motorsports and offering unrivalled levels of technology on the market. They feature aluminium radial-mounted fixed calipers, with opposing pistons. Depending on the type of system and the required performance level, the calipers can either be in two-parts, monoblock or even monoblock machined from solid billet metal. The uprated brake discs can be integral (one-piece) or composite, drilled or slotted.

- Brembo quality
- Safety
- Performance
- Comfort
- Sports driving
- Sporty look

Available in 4 colours

1N2.8507A1

1N2.8507A2

1N2.8507A3

1N2.8507A5





## **Technical specifications**





**COMPATIBLE VEHICLES**