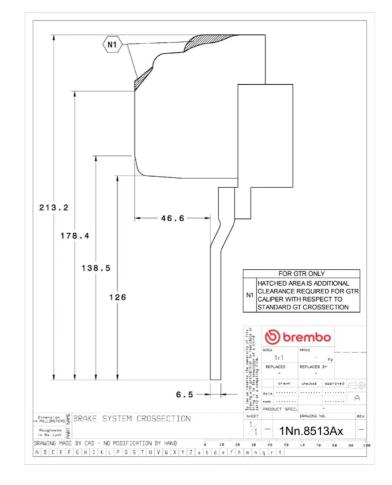

## **Technical specifications**

Axle Diameter Thickness (TH)

**Front** 365 mm 34 mm

Caliper pistons Disc type Caliper type

6 2 pieces Monoblock

**COMPATIBLE VEHICLES**