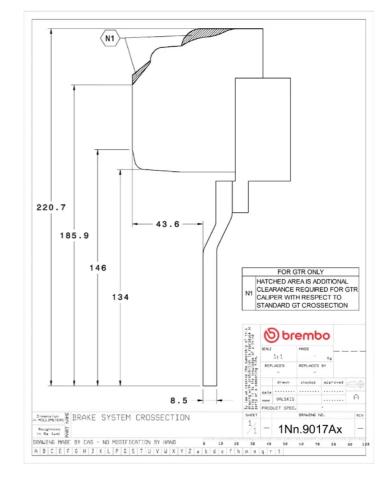

## **Technical specifications**

Axle Diameter Thickness (TH)

**Front** 380 mm 34 mm

Caliper pistons Disc type Caliper type

6 2 pieces Monoblock

**COMPATIBLE VEHICLES**