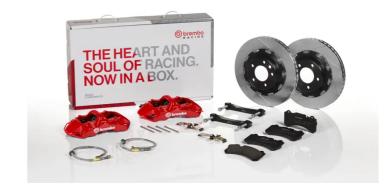

## UPGRADE GT KIT 1N2.9082A\_

## The 1N2.9082A\_ GT kit is synonymous with superior performance

Complete braking systems, comprising components derived from the world of motorsports and offering unrivalled levels of technology on the market. They feature aluminium radial-mounted fixed calipers, with opposing pistons. Depending on the type of system and the required performance level, the calipers can either be in two-parts, monoblock or even monoblock machined from solid billet metal. The uprated brake discs can be integral (one-piece) or composite, drilled or slotted.

## **Technical specifications**

Axle Diameter Thickness (TH)
Front 380 mm 34 mm

Caliper pistons Disc type Caliper type
6 2 pieces Monoblock