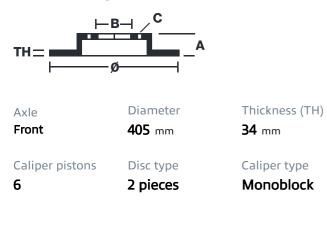

## () brembo

## UPGRADE GT KIT 1N2.9503A\_

The 1N2.9503A\_ GT kit is synonymous with superior performance

Complete braking systems, comprising components derived from the world of motorsports and offering unrivalled levels of technology on the market. They feature aluminium radial-mounted fixed calipers, with opposing pistons. Depending on the type of system and the required performance level, the calipers can either be in two-parts, monoblock or even monoblock machined from solid billet metal. The uprated brake discs can be integral (one-piece) or composite, drilled or slotted.

- Brembo quality
- Safety
- Performance
- Comfort
- Sports driving
- Sporty look

Available in 4 colours

1N2.9503A1

1N2.9503A2

1N2.9503A3

1N2.9503A5





## **Technical specifications**