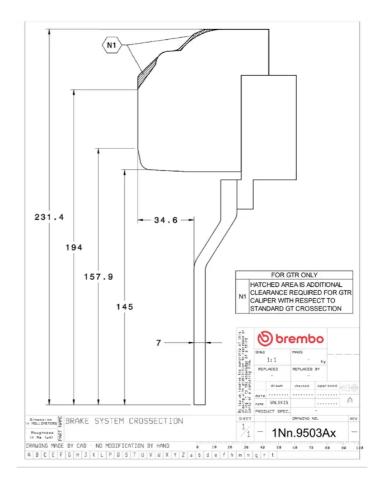

## () brembo

## UPGRADE GT KIT 1N2.9503A\_

The 1N2.9503A\_ GT kit is synonymous with superior performance

Complete braking systems, comprising components derived from the world of motorsports and offering unrivalled levels of technology on the market. They feature aluminium radial-mounted fixed calipers, with opposing pistons. Depending on the type of system and the required performance level, the calipers can either be in two-parts, monoblock or even monoblock machined from solid billet metal. The uprated brake discs can be integral (one-piece) or composite, drilled or slotted.

- Brembo quality
- Safety
- Performance
- Comfort
- Sports driving
- Sporty look

Available in 4 colours

1N2.9503A1

1N2.9503A2

1N2.9503A3

1N2.9503A5





## **Technical specifications**