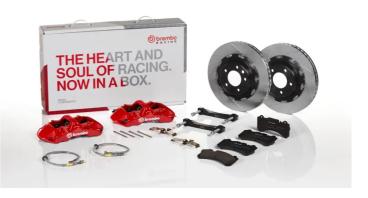

## UPGRADE GT KIT 1N2.9503A\_

The 1N2.9503A\_ GT kit is synonymous with superior performance

Complete braking systems, comprising components derived from the world of motorsports and offering unrivalled levels of technology on the market. They feature aluminium radial-mounted fixed calipers, with opposing pistons. Depending on the type of system and the required performance level, the calipers can either be in two-parts, monoblock or even monoblock machined from solid billet metal. The uprated brake discs can be integral (one-piece) or composite, drilled or slotted.

- Brembo quality
- Safety
- Performance
- Comfort
- Sports driving
- Sporty look

Available in 4 colours

1N2.9503A1

1N2.9503A2

1N2.9503A3

1N2.9503A5