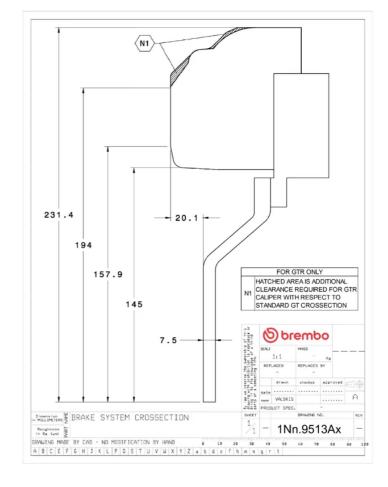

## **Technical specifications**

Axle Diameter Thickness (TH)

**Front** 405 mm 34 mm

Caliper pistons Disc type Caliper type

6 2 pieces Monoblock

**COMPATIBLE VEHICLES**