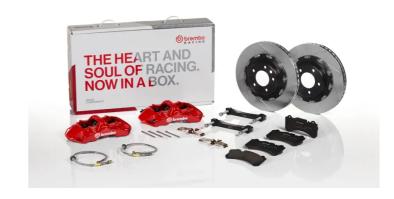

## UPGRADE GT KIT 1N2.9513A\_

## The 1N2.9513A\_ GT kit is synonymous with superior performance

Complete braking systems, comprising components derived from the world of motorsports and offering unrivalled levels of technology on the market. They feature aluminium radial-mounted fixed calipers, with opposing pistons. Depending on the type of system and the required performance level, the calipers can either be in two-parts, monoblock or even monoblock machined from solid billet metal. The uprated brake discs can be integral (one-piece) or composite, drilled or slotted.

## Available in 4 colours

1N2.9513A1

**1**N2.9513A2

1N2.9513A3

1N2.9513A5