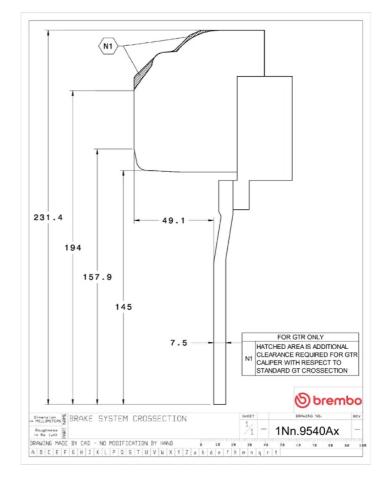

## **Technical specifications**

Axle Diameter Thickness (TH)

**Front** 405 mm 34 mm

Caliper pistons Disc type Caliper type

6 2 pieces Monoblock

**COMPATIBLE VEHICLES**