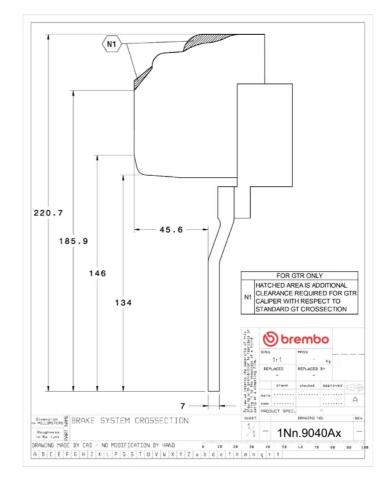

## **Technical specifications**

Axle Diameter Thickness (TH)

**Front** 380 mm 34 mm

Caliper pistons Disc type Caliper type

6 2 pieces Monoblock

**COMPATIBLE VEHICLES**