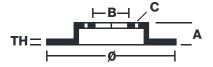

## **Technical specifications**

Axle Diameter Thickness (TH)

**Front** 380 mm 34 mm

Caliper pistons Disc type Caliper type

6 2 pieces Monoblock

**COMPATIBLE VEHICLES**