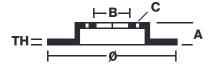

## **Technical specifications**

Axle Diameter Thickness (TH)

Front 365 mm 29 mm

Caliper pistons Disc type Caliper type

4 2 pieces Monoblock

**COMPATIBLE VEHICLES**