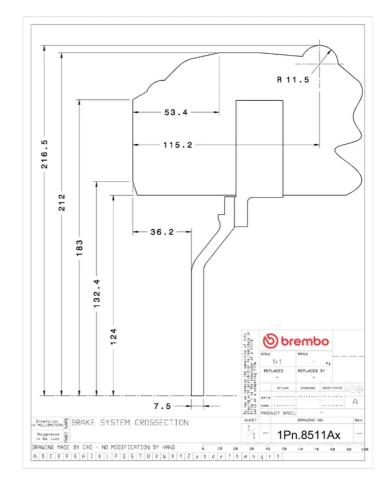

## **Technical specifications**

Axle Diameter Thickness (TH)

Front 365 mm 29 mm

Caliper pistons Disc type Caliper type

4 2 pieces Monoblock

**COMPATIBLE VEHICLES**