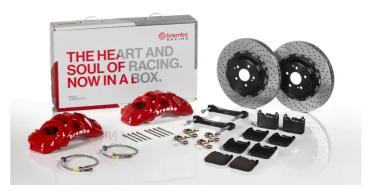

## UPGRADE GT KIT 1Q1.9622A\_

The 1Q1.9622A\_ GT kit is synonymous with superior performance

Complete braking systems, comprising components derived from the world of motorsports and offering unrivalled levels of technology on the market. They feature aluminium radial-mounted fixed calipers, with opposing pistons. Depending on the type of system and the required performance level, the calipers can either be in two-parts, monoblock or even monoblock machined from solid billet metal. The uprated brake discs can be integral (one-piece) or composite, drilled or slotted.

- ✓ Brembo quality
- Safety
- Performance
- Comfort
- Sports driving
- Sporty look

Available in 5 colours

1Q1.9622A2 – 10

 1Q1.9622A7