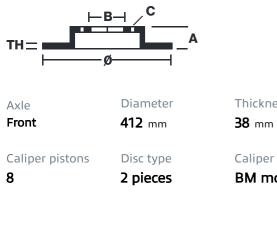

## **Technical specifications**

Caliper type **BM monoblock** 

**COMPATIBLE VEHICLES**