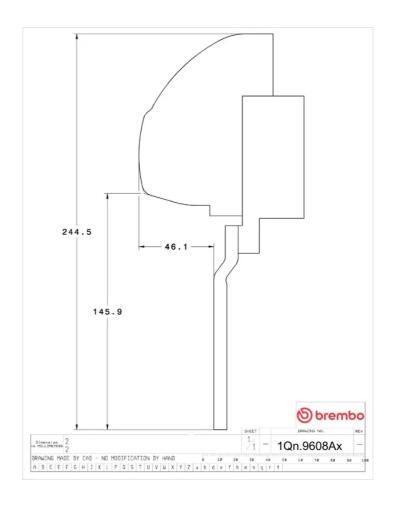

## **Technical specifications**

Axle Diameter Thickness (TH)

Front 412 mm 38 mm

Caliper pistons Disc type Caliper type

8 2 pieces BM monoblock