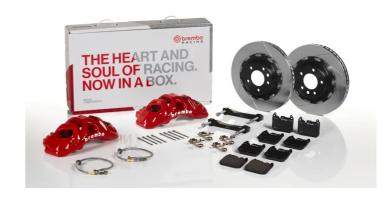

## The 1Q2.9608A\_ GT kit is synonymous with superior performance

Complete braking systems, comprising components derived from the world of motorsports and offering unrivalled levels of technology on the market. They feature aluminium radial-mounted fixed calipers, with opposing pistons. Depending on the type of system and the required performance level, the calipers can either be in two-parts, monoblock or even monoblock machined from solid billet metal. The uprated brake discs can be integral (one-piece) or composite, drilled or slotted.