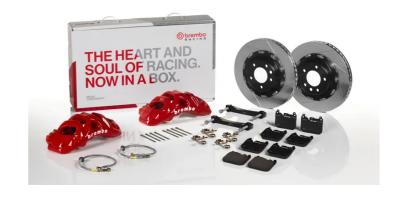

## **UPGRADE GT KIT** 1Q2.9622A\_

## The 1Q2.9622A GT kit is synonymous with superior performance

Complete braking systems, comprising components derived from the world of motorsports and offering unrivalled levels of technology on the market. They feature aluminium radial-mounted fixed calipers, with opposing pistons. Depending on the type of system and the required performance level, the calipers can either be in two-parts, monoblock or even monoblock machined from solid billet metal. The uprated brake discs can be integral (one-piece) or composite, drilled or slotted.