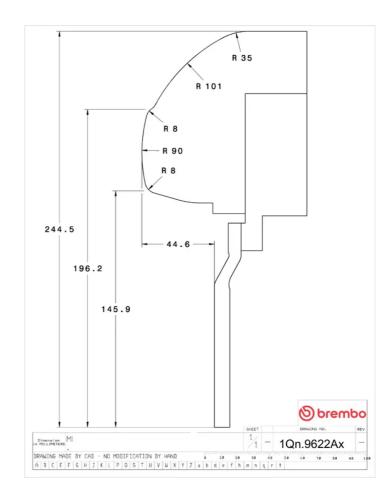

## **Technical specifications**

Axle Diameter Thickness (TH)

Front 412 mm 38 mm

Caliper pistons Disc type Caliper type

8 2 pieces BM monoblock

**COMPATIBLE VEHICLES**