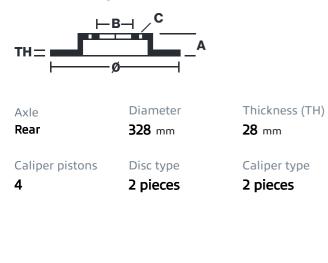

## () brembo

## UPGRADE GT KIT 2C1.6012A\_

The 2C1.6012A\_ GT kit is synonymous with superior performance

Complete braking systems, comprising components derived from the world of motorsports and offering unrivalled levels of technology on the market. They feature aluminium radial-mounted fixed calipers, with opposing pistons. Depending on the type of system and the required performance level, the calipers can either be in two-parts, monoblock or even monoblock machined from solid billet metal. The uprated brake discs can be integral (one-piece) or composite, drilled or slotted.

- Brembo quality
- Safety
- Performance
- Comfort
- Sports driving
- Sporty look

Available in 3 colours





## **Technical specifications**





**COMPATIBLE VEHICLES**