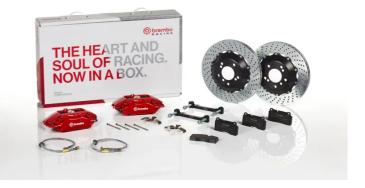

## UPGRADE GT KIT 2C1.6012A\_

The 2C1.6012A\_ GT kit is synonymous with superior performance

Complete braking systems, comprising components derived from the world of motorsports and offering unrivalled levels of technology on the market. They feature aluminium radial-mounted fixed calipers, with opposing pistons. Depending on the type of system and the required performance level, the calipers can either be in two-parts, monoblock or even monoblock machined from solid billet metal. The uprated brake discs can be integral (one-piece) or composite, drilled or slotted.

- Brembo quality
- Safety
- Performance
- Comfort
- Sports driving
- Sporty look

Available in 3 colours