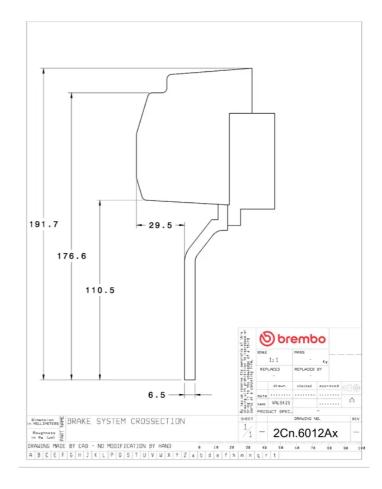

## () brembo

## UPGRADE GT KIT 2C1.6012A\_

The 2C1.6012A\_ GT kit is synonymous with superior performance

Complete braking systems, comprising components derived from the world of motorsports and offering unrivalled levels of technology on the market. They feature aluminium radial-mounted fixed calipers, with opposing pistons. Depending on the type of system and the required performance level, the calipers can either be in two-parts, monoblock or even monoblock machined from solid billet metal. The uprated brake discs can be integral (one-piece) or composite, drilled or slotted.

- Brembo quality
- Safety
- Performance
- Comfort
- Sports driving
- Sporty look

Available in 3 colours





## **Technical specifications**





**COMPATIBLE VEHICLES**