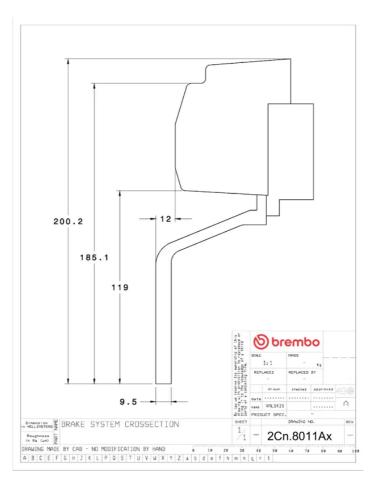

## () brembo

## UPGRADE GT KIT 2C2.8011A\_

The 2C2.8011A\_ GT kit is synonymous with superior performance

Complete braking systems, comprising components derived from the world of motorsports and offering unrivalled levels of technology on the market. They feature aluminium radial-mounted fixed calipers, with opposing pistons. Depending on the type of system and the required performance level, the calipers can either be in two-parts, monoblock or even monoblock machined from solid billet metal. The uprated brake discs can be integral (one-piece) or composite, drilled or slotted.

- Brembo quality
- Safety
- Performance
- Comfort
- Sports driving
- Sporty look

Available in 3 colours

2C2.8011A1 **—** 2C2.8011A2

2C2.8011A3





## **Technical specifications**