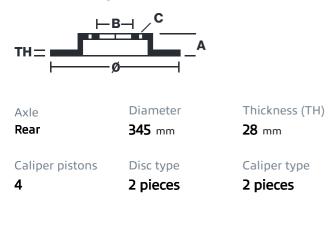

## () brembo

## UPGRADE GT KIT 2C2.8011A\_

The 2C2.8011A\_ GT kit is synonymous with superior performance

Complete braking systems, comprising components derived from the world of motorsports and offering unrivalled levels of technology on the market. They feature aluminium radial-mounted fixed calipers, with opposing pistons. Depending on the type of system and the required performance level, the calipers can either be in two-parts, monoblock or even monoblock machined from solid billet metal. The uprated brake discs can be integral (one-piece) or composite, drilled or slotted.

- Brembo quality
- Safety
- Performance
- Comfort
- Sports driving
- Sporty look

Available in 3 colours

2C2.8011A1 **—** 2C2.8011A2

2C2.8011A3





## **Technical specifications**