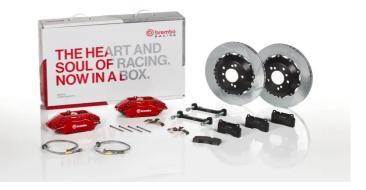

## UPGRADE GT KIT 2C2.8011A\_

The 2C2.8011A\_ GT kit is synonymous with superior performance

Complete braking systems, comprising components derived from the world of motorsports and offering unrivalled levels of technology on the market. They feature aluminium radial-mounted fixed calipers, with opposing pistons. Depending on the type of system and the required performance level, the calipers can either be in two-parts, monoblock or even monoblock machined from solid billet metal. The uprated brake discs can be integral (one-piece) or composite, drilled or slotted.

- Brembo quality
- Safety
- Performance
- Comfort
- Sports driving
- Sporty look

Available in 3 colours

2C2.8011A1 **—** 2C2.8011A2

2C2.8011A3