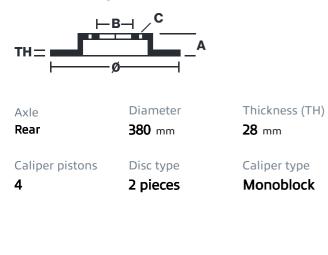

## () brembo

## UPGRADE GT KIT 2P1.9001A\_

The 2P1.9001A\_ GT kit is synonymous with superior performance

Complete braking systems, comprising components derived from the world of motorsports and offering unrivalled levels of technology on the market. They feature aluminium radial-mounted fixed calipers, with opposing pistons. Depending on the type of system and the required performance level, the calipers can either be in two-parts, monoblock or even monoblock machined from solid billet metal. The uprated brake discs can be integral (one-piece) or composite, drilled or slotted.

- Brembo quality
- Safety
- Performance
- Comfort
- Sports driving
- Sporty look

Available in 4 colours

2P1.9001A1

2P1.9001A5





## **Technical specifications**





**COMPATIBLE VEHICLES**