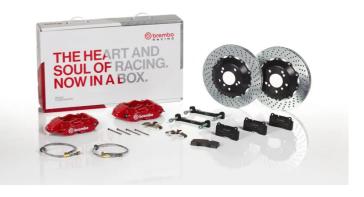

## UPGRADE GT KIT 2P1.9001A\_

The 2P1.9001A\_ GT kit is synonymous with superior performance

Complete braking systems, comprising components derived from the world of motorsports and offering unrivalled levels of technology on the market. They feature aluminium radial-mounted fixed calipers, with opposing pistons. Depending on the type of system and the required performance level, the calipers can either be in two-parts, monoblock or even monoblock machined from solid billet metal. The uprated brake discs can be integral (one-piece) or composite, drilled or slotted.

- Brembo quality
- Safety
- Performance
- Comfort
- Sports driving
- Sporty look

Available in 4 colours

2P1.9001A1

2P1.9001A5