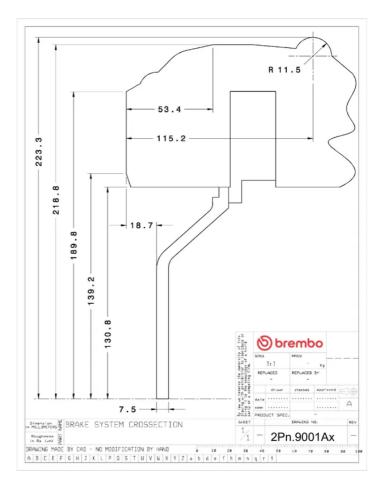

## () brembo

## UPGRADE GT KIT 2P1.9001A\_

The 2P1.9001A\_ GT kit is synonymous with superior performance

Complete braking systems, comprising components derived from the world of motorsports and offering unrivalled levels of technology on the market. They feature aluminium radial-mounted fixed calipers, with opposing pistons. Depending on the type of system and the required performance level, the calipers can either be in two-parts, monoblock or even monoblock machined from solid billet metal. The uprated brake discs can be integral (one-piece) or composite, drilled or slotted.

- Brembo quality
- Safety
- Performance
- Comfort
- Sports driving
- Sporty look

Available in 4 colours

2P1.9001A1

2P1.9001A5





## **Technical specifications**





**COMPATIBLE VEHICLES**