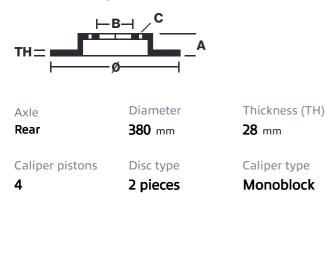

## () brembo

## UPGRADE GT KIT 2P1.9021A\_

The 2P1.9021A\_ GT kit is synonymous with superior performance

Complete braking systems, comprising components derived from the world of motorsports and offering unrivalled levels of technology on the market. They feature aluminium radial-mounted fixed calipers, with opposing pistons. Depending on the type of system and the required performance level, the calipers can either be in two-parts, monoblock or even monoblock machined from solid billet metal. The uprated brake discs can be integral (one-piece) or composite, drilled or slotted.

- Brembo quality
- Safety
- Performance
- Comfort
- Sports driving
- Sporty look

Available in 4 colours

2P1.9021A1

2P1.9021A2

2P1.9021A3

\_\_\_\_\_ 2P1.9021A5





## **Technical specifications**





**COMPATIBLE VEHICLES**