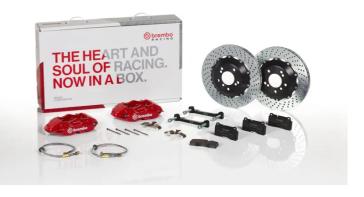

## UPGRADE GT KIT 2P1.9021A\_

The 2P1.9021A\_ GT kit is synonymous with superior performance

Complete braking systems, comprising components derived from the world of motorsports and offering unrivalled levels of technology on the market. They feature aluminium radial-mounted fixed calipers, with opposing pistons. Depending on the type of system and the required performance level, the calipers can either be in two-parts, monoblock or even monoblock machined from solid billet metal. The uprated brake discs can be integral (one-piece) or composite, drilled or slotted.

- Brembo quality
- Safety
- Performance
- Comfort
- Sports driving
- Sporty look

Available in 4 colours

2P1.9021A1

2P1.9021A2

2P1.9021A3

\_\_\_\_\_ 2P1.9021A5