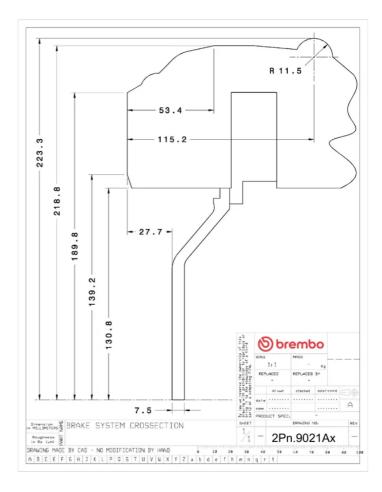

## () brembo

## UPGRADE GT KIT 2P1.9021A\_

The 2P1.9021A\_ GT kit is synonymous with superior performance

Complete braking systems, comprising components derived from the world of motorsports and offering unrivalled levels of technology on the market. They feature aluminium radial-mounted fixed calipers, with opposing pistons. Depending on the type of system and the required performance level, the calipers can either be in two-parts, monoblock or even monoblock machined from solid billet metal. The uprated brake discs can be integral (one-piece) or composite, drilled or slotted.

- Brembo quality
- Safety
- Performance
- Comfort
- Sports driving
- Sporty look

Available in 4 colours

2P1.9021A1

2P1.9021A2

2P1.9021A3

\_\_\_\_\_ 2P1.9021A5





## **Technical specifications**





**COMPATIBLE VEHICLES**