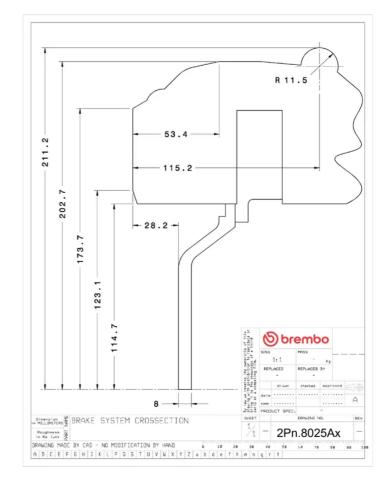

## **Technical specifications**

Axle Diameter Thickness (TH)

**Rear** 345 mm 28 mm

Caliper pistons Disc type Caliper type

4 2 pieces Monoblock

**COMPATIBLE VEHICLES**