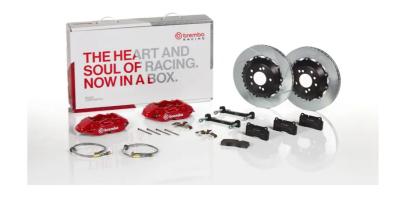

## UPGRADE GT KIT 2P2.9064A\_

## The 2P2.9064A\_ GT kit is synonymous with superior performance

Complete braking systems, comprising components derived from the world of motorsports and offering unrivalled levels of technology on the market. They feature aluminium radial-mounted fixed calipers, with opposing pistons. Depending on the type of system and the required performance level, the calipers can either be in two-parts, monoblock or even monoblock machined from solid billet metal. The uprated brake discs can be integral (one-piece) or composite, drilled or slotted.