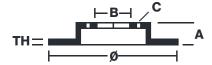

## **Technical specifications**

Axle Diameter Thickness (TH)

**Rear** 380 mm 28 mm

Caliper pistons Disc type Caliper type

4 2 pieces Monoblock