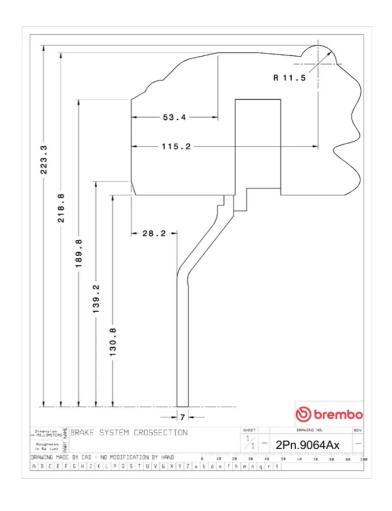

## **Technical specifications**

Axle Diameter Thickness (TH)

**Rear** 380 mm 28 mm

Caliper pistons Disc type Caliper type

4 2 pieces Monoblock