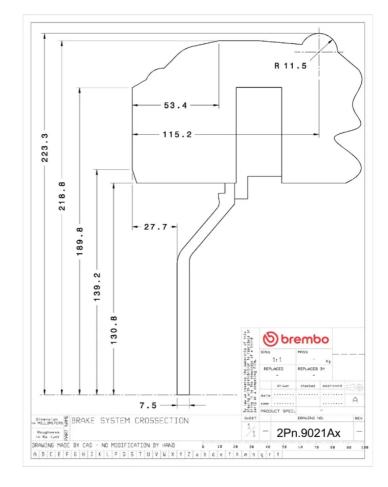

## **Technical specifications**

Axle Diameter Thickness (TH)

**Rear** 380 mm 28 mm

Caliper pistons Disc type Caliper type

4 2 pieces Monoblock

**COMPATIBLE VEHICLES**