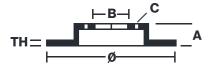

## **Technical specifications**

Axle Diameter Thickness (TH)

**Rear** 365 mm 29 mm

Caliper pistons Disc type Caliper type

4 2 pieces BM monoblock

**COMPATIBLE VEHICLES**