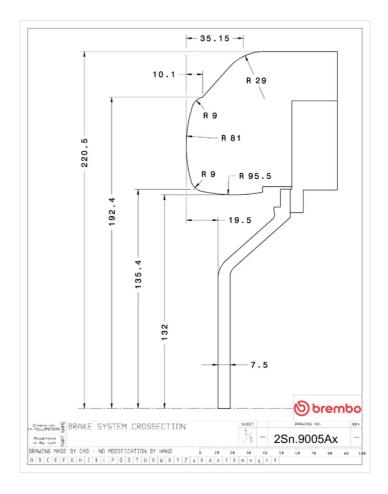

## **Technical specifications**

Axle Diameter Thickness (TH)

**Rear** 380 mm 28 mm

Caliper pistons Disc type Caliper type

4 2 pieces BM monoblock

**COMPATIBLE VEHICLES**