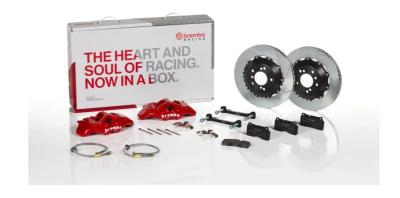

## UPGRADE GT KIT 252.9005A\_

## The 2S2.9005A\_ GT kit is synonymous with superior performance

Complete braking systems, comprising components derived from the world of motorsports and offering unrivalled levels of technology on the market. They feature aluminium radial-mounted fixed calipers, with opposing pistons. Depending on the type of system and the required performance level, the calipers can either be in two-parts, monoblock or even monoblock machined from solid billet metal. The uprated brake discs can be integral (one-piece) or composite, drilled or slotted.

## Available in 5 colours

2S2.9005A1

**2**S2.9005A2

2S2.9005A5

2S2.9005A6

2S2.9005A7