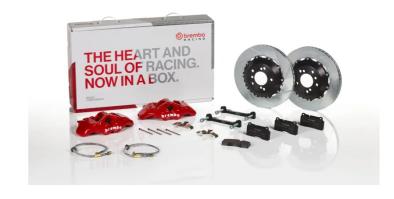

## UPGRADE GT KIT 252.9022A\_

## The 2S2.9022A\_ GT kit is synonymous with superior performance

Complete braking systems, comprising components derived from the world of motorsports and offering unrivalled levels of technology on the market. They feature aluminium radial-mounted fixed calipers, with opposing pistons. Depending on the type of system and the required performance level, the calipers can either be in two-parts, monoblock or even monoblock machined from solid billet metal. The uprated brake discs can be integral (one-piece) or composite, drilled or slotted.