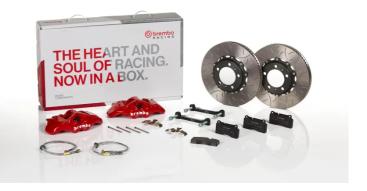

## UPGRADE GT KIT 253.9006A\_

The 2S3.9006A\_ GT kit is synonymous with superior performance

Complete braking systems, comprising components derived from the world of motorsports and offering unrivalled levels of technology on the market. They feature aluminium radial-mounted fixed calipers, with opposing pistons. Depending on the type of system and the required performance level, the calipers can either be in two-parts, monoblock or even monoblock machined from solid billet metal. The uprated brake discs can be integral (one-piece) or composite, drilled or slotted.

2S3.9006A2

- ✓ Brembo quality
- Safety
- Performance
- Comfort
- Sports driving
- Sporty look

Available in 5 colours

2S3.9006A5

2S3.9006A6

2S3.9006A7