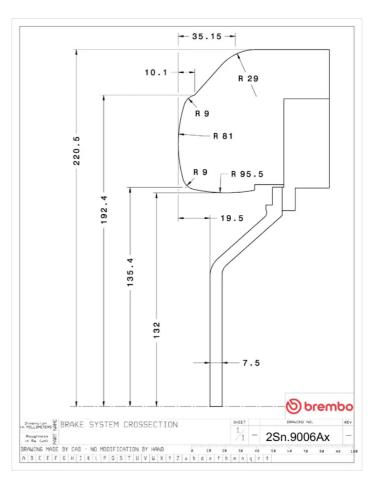

## (brembo

## UPGRADE GT KIT 253.9006A\_

The 2S3.9006A\_ GT kit is synonymous with superior performance

Complete braking systems, comprising components derived from the world of motorsports and offering unrivalled levels of technology on the market. They feature aluminium radial-mounted fixed calipers, with opposing pistons. Depending on the type of system and the required performance level, the calipers can either be in two-parts, monoblock or even monoblock machined from solid billet metal. The uprated brake discs can be integral (one-piece) or composite, drilled or slotted.

2S3.9006A2

- ✓ Brembo quality
- Safety
- Performance
- Comfort
- Sports driving
- Sporty look

Available in 5 colours



2S3.9006A5

2S3.9006A6

2S3.9006A7





## **Technical specifications**





## **COMPATIBLE VEHICLES**