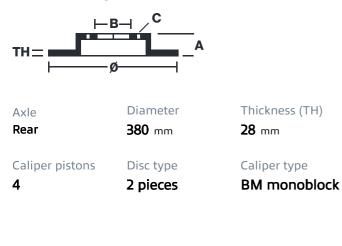

## (brembo

## UPGRADE GT KIT 253.9006A\_

The 2S3.9006A\_ GT kit is synonymous with superior performance

Complete braking systems, comprising components derived from the world of motorsports and offering unrivalled levels of technology on the market. They feature aluminium radial-mounted fixed calipers, with opposing pistons. Depending on the type of system and the required performance level, the calipers can either be in two-parts, monoblock or even monoblock machined from solid billet metal. The uprated brake discs can be integral (one-piece) or composite, drilled or slotted.

2S3.9006A2

- ✓ Brembo quality
- Safety
- Performance
- Comfort
- Sports driving
- Sporty look

Available in 5 colours



2S3.9006A5

2S3.9006A6

2S3.9006A7





## **Technical specifications**





## **COMPATIBLE VEHICLES**