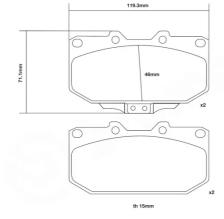

## **Technical specifications**

| Wear indicator | WVA number   | Axle |
|----------------|--------------|------|
|                |              |      |
| <b>119</b> mm  | <b>15</b> mm |      |
| Width          | Thickness    |      |