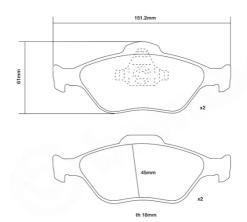

## **Technical specifications**

Width Thickness 151 mm 18 mm

WVA number Axle 23202,23604 Front

EAN code 8020584602324