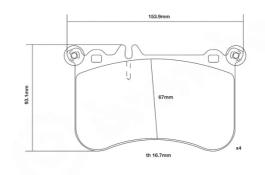

## **Technical specifications**

Width Thickness 154 mm 17 mm

Wear indicator
Prepared for wear indicator

WVA number
Axle
25219
Front

EAN code 8020584603154

**COMPATIBLE VEHICLES**