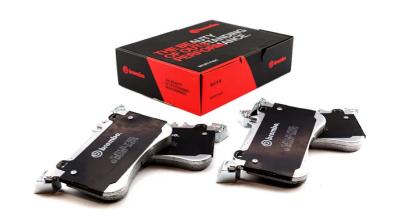

## SPORT | HP2 BRAKE PADS 07.B314.94

## The 07.B314.94 brake pad is synonymous with reliability

HP2 brake pads offer outstanding cold performance a good bite, superior fading resistance, and friction stability in all conditions and low dust levels. Thanks to the friction material, they provide significant advantages over their competitors. Designed to be interchangeable with original equipment brake pads (OE), they are approved to ECE-R90.

- ✓ OE-equivalent
- ✓ Brembo quality
- ✓ ECE-R90 certificate
- ✓ Safety
- Performance
- ✓ Comfort
- Sports driving
- ✓ Sporty look