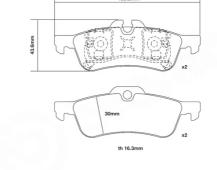

## **Technical specifications**

Width Thickness 123 mm 16 mm

Wear indicator

Prepared for wear indicator

WVA number

Axle

23716,24043

Rear