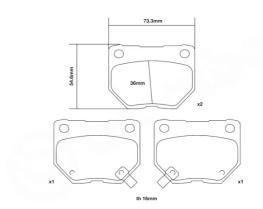

## **Technical specifications**

Width Thickness

**73** mm **16** mm

WVA number Axle 23381,23382,23383 Rear

EAN code 8020584602904

**COMPATIBLE VEHICLES**