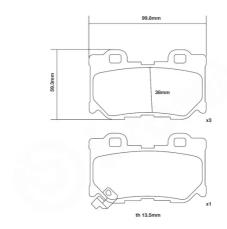

## **Technical specifications**

Width Thickness 100 mm 14 mm

WVA number Axle 24921,24995 Rear

EAN code 8020584603109

**COMPATIBLE VEHICLES**