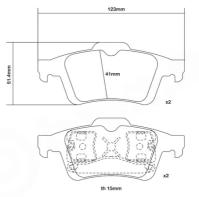

## **Technical specifications**

| Width         | Thickness    | Height       |
|---------------|--------------|--------------|
| <b>123</b> mm | <b>15</b> mm | <b>51</b> mm |
| WVA number    | Axle         |              |
| 25212,25213   | Rear         |              |