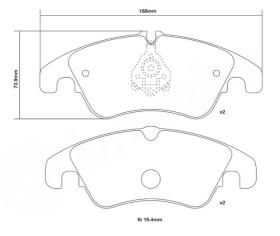

## **Technical specifications**

| Width          | Thickness    | Height       |
|----------------|--------------|--------------|
| <b>188</b> mm  | <b>19</b> mm | <b>74</b> mm |
| Wear indicator | WVA number   | Axle         |

| Description of Company         | WWA Humber        | AVIC  |
|--------------------------------|-------------------|-------|
| Prepared for wear<br>indicator | 24408,24409,24743 | Front |

EAN code 8020584603888