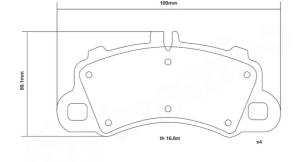

## **Technical specifications**

Width

189 mm

**17** mm

Thickness

Axle Front

EAN code 8020584604458