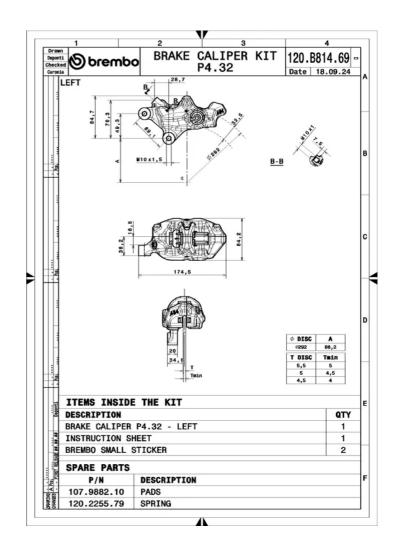

## 484 CAFÉ RACER 120B81469

## **Technical specifications**

Surface width

32-34 mm

Pads included

No

Units per box

0