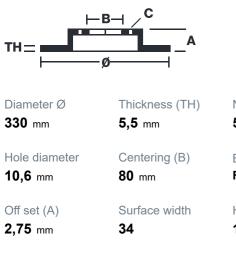

### **Technical specifications**

Units per box

0

Number of holes 5 Brake disc type Floating Holes fixing (C) 100 mm