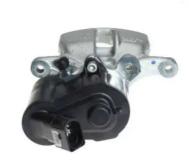

## CALIPER F 85 265

## The F 85 265 caliper is synonymous with reliability

Designed to provide the same performance as new calipers, Brembo remanufactured calipers embody an alternative solution to replacing broken or worn parts with new ones. The brake caliper remanufacturing process involves cleaning and applying a surface treatment to the caliper body, and the renewing of all worn internal components with new ones. The final testing at the end of this process guarantees a Brembo certified product.

## **Technical specifications**

| EAN code          | Axle           | Diameter     |
|-------------------|----------------|--------------|
| 8020584533901     | Rear           | <b>41</b> mm |
|                   |                |              |
| Number of pistons | Braking system | Position     |
| 1                 | TRW            | Right        |