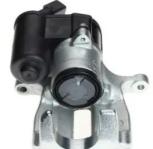

## CALIPER F 85 265

## The F 85 265 caliper is synonymous with reliability

Designed to provide the same performance as new calipers, Brembo remanufactured calipers embody an alternative solution to replacing broken or worn parts with new ones. The brake caliper remanufacturing process involves cleaning and applying a surface treatment to the caliper body, and the renewing of all worn internal components with new ones. The final testing at the end of this process guarantees a Brembo certified product.

## **Technical specifications**

| EAN code          | Axle           | Diameter     |
|-------------------|----------------|--------------|
| 8020584533901     | Rear           | <b>41</b> mm |
|                   |                |              |
| Number of pistons | Braking system | Position     |
| 1                 | TRW            | Right        |