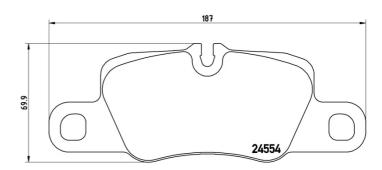

## **Technical specifications**

| EAN code      | Thickness    |
|---------------|--------------|
| 8020584103616 | <b>17</b> mm |

Width Height Braking system 187 mm **70** mm Brembo

Wear indicator Accessories WVA number Prepared for wear 24554 indicator