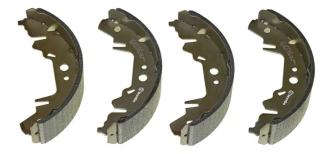

## SHOE S 11 501

The S 11 501 brake shoe is synonymous with reliability

Brembo brake shoes of original equipment quality guarantee the safe and reliable performance of your drum braking system. All Brembo brake shoes are accompanied by a ECE-R90 homologation certificate.

- OE-equivalent
- Brembo quality
- ECE-R90 certificate
- Safety
- Durability

## **Technical specifications**

EAN code Rear 8432509639894

Diameter 250 mm

Width

**57** mm

**COMPATIBLE VEHICLES** 