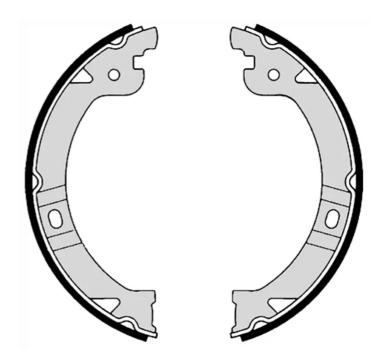

## **SHOE S** 11 505

## The S 11 505 brake shoe is synonymous with reliability

Brembo brake shoes of original equipment quality guarantee the safe and reliable performance of your drum braking system. All Brembo brake shoes are accompanied by a ECE-R90 homologation certificate.

## **Technical specifications**

EAN code **8432509639870** 

Rear

Diameter

180 mm

Width

**30** mm

Туре