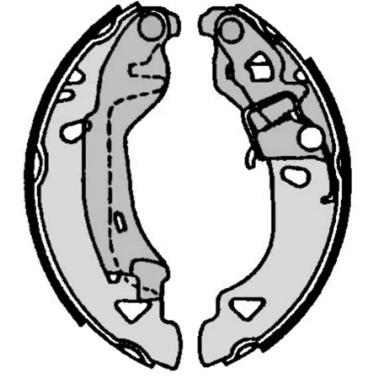

## SHOE S 23 513

The S 23 513 brake shoe is synonymous with reliability

Brembo brake shoes of original equipment quality guarantee the safe and reliable performance of your drum braking system. All Brembo brake shoes are accompanied by a ECE-R90 homologation certificate.

## **Technical specifications**

| EAN code      | Deer |
|---------------|------|
| 8432509640401 | Rear |

Diameter 180 mm

Width 32 mm

Braking system **AP Lockheed** 

Parking brake lever With handbrake lever