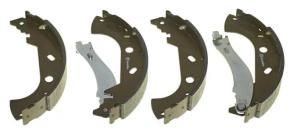

## SHOE S 23 514

The S 23 514 brake shoe is synonymous with reliability

Brembo brake shoes of original equipment quality guarantee the safe and reliable performance of your drum braking system. All Brembo brake shoes are accompanied by a ECE-R90 homologation certificate.

## **Technical specifications**

Rear

EAN code **8432509640418**  Diameter 229 mm

Width Brail 42 mm AP

Braking system
AP Lockheed

Parking brake lever With handbrake lever