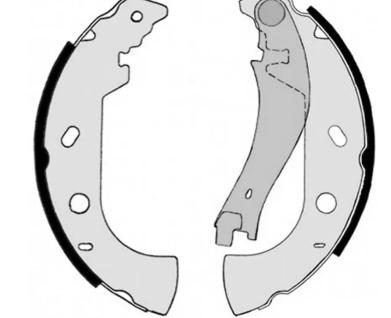

## SHOE S 23 514

The S 23 514 brake shoe is synonymous with reliability

Brembo brake shoes of original equipment quality guarantee the safe and reliable performance of your drum braking system. All Brembo brake shoes are accompanied by a ECE-R90 homologation certificate.

## **Technical specifications**

Rear

EAN code **8432509640418**  Diameter 229 mm

Width Brail 42 mm AP

Braking system
AP Lockheed

Parking brake lever With handbrake lever