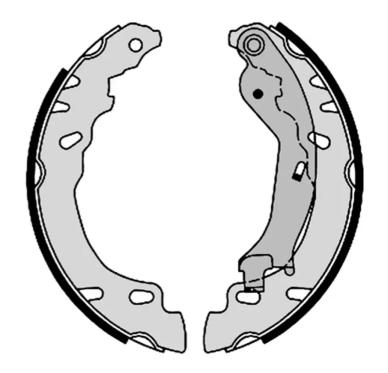

## SHOE S 23 529

## The S 23 529 brake shoe is synonymous with reliability

Brembo brake shoes of original equipment quality guarantee the safe and reliable performance of your drum braking system. All Brembo brake shoes are accompanied by a ECE-R90 homologation certificate.

## **Technical specifications**

| EAN code      | D    | Diameter      |
|---------------|------|---------------|
| 8432509640562 | Rear | <b>180</b> mm |
|               |      |               |

Width Braking system

32 mm Bosch

Parking brake lever With handbrake lever

**COMPATIBLE VEHICLES** 