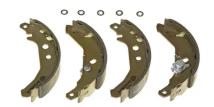

## SHOE S 24 516

## The S 24 516 brake shoe is synonymous with reliability

Brembo brake shoes of original equipment quality guarantee the safe and reliable performance of your drum braking system. All Brembo brake shoes are accompanied by a ECE-R90 homologation certificate.

- ✓ OE-equivalent
- Brembo quality
- ✓ ECE-R90 certificate
- Safety
- ✓ Durability
- With accessories

## **Technical specifications**

| EAN code<br><b>8432509640951</b> | Rear                            | Diameter<br>180 mm                      |
|----------------------------------|---------------------------------|-----------------------------------------|
| Width 32 mm                      | Braking system<br><b>Bendix</b> | Parking brake lever<br>With accessories |