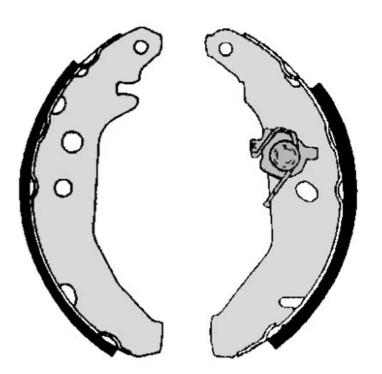

## SHOE S 24 516

## The S 24 516 brake shoe is synonymous with reliability

Brembo brake shoes of original equipment quality guarantee the safe and reliable performance of your drum braking system. All Brembo brake shoes are accompanied by a ECE-R90 homologation certificate.

- ✓ OE-equivalent
- Brembo quality
- ✓ ECE-R90 certificate
- Safety
- ✓ Durability
- With accessories

## **Technical specifications**

| EAN code<br><b>8432509640951</b> | Rear                            | Diameter<br>180 mm                      |
|----------------------------------|---------------------------------|-----------------------------------------|
| Width 32 mm                      | Braking system<br><b>Bendix</b> | Parking brake lever<br>With accessories |