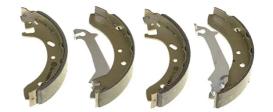

## The S 24 525 brake shoe is synonymous with reliability

Brembo brake shoes of original equipment quality guarantee the safe and reliable performance of your drum braking system. All Brembo brake shoes are accompanied by a ECE-R90 homologation certificate.

- ✓ OE-equivalent
- ✓ Brembo quality
- ✓ ECE-R90 certificate
- ✓ Safety

**36** mm

✓ Durability