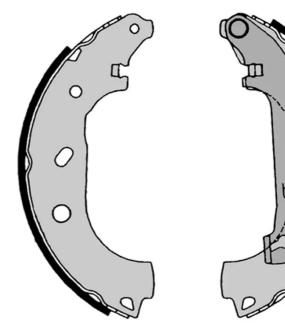

## SHOE S 24 539

## The S 24 539 brake shoe is synonymous with reliability

Brembo brake shoes of original equipment quality guarantee the safe and reliable performance of your drum braking system. All Brembo brake shoes are accompanied by a ECE-R90 homologation certificate.

## **Technical specifications**

EAN code

8432509641187 Rear

Diameter

**229** mm

Parking brake lever

Width **57** mm

Braking system

AP Lockheed With handbrake

lever

**COMPATIBLE VEHICLES** 